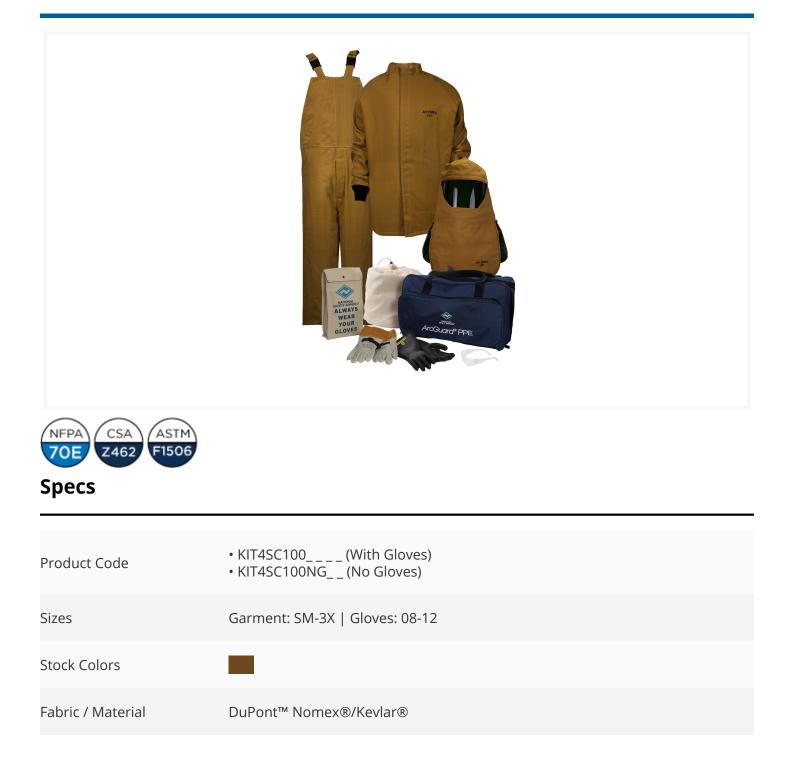

# 100 Cal ArcGuard Arc Flash Kit

1

### Compliance

| Arc Rating | 100 cal/cm <sup>2</sup>                                     |
|------------|-------------------------------------------------------------|
| CAT Level  | CAT 4                                                       |
| Standards  | • NFPA 70E<br>• ASTM F1506<br>• CSA Z462<br>• OSHA 1910.269 |

#### Features

|          | <ul><li>FR hook and loop front closure</li><li>Stand up collar for extra coverage</li></ul>                                                                                       |
|----------|-----------------------------------------------------------------------------------------------------------------------------------------------------------------------------------|
|          | <ul> <li>Rib knit cuffs for comfortable, secure fit</li> <li>Garments embroidered with arc rating</li> </ul>                                                                      |
| Features | <ul> <li>Quick disconnect and adjustable shoulder straps on bib overalls</li> <li>Side slant pockets on bib overalls</li> <li>Expandable leg opening to fit over boots</li> </ul> |
|          | <ul> <li>Hook and loop at side of bib for easy access</li> <li>Imported</li> </ul>                                                                                                |